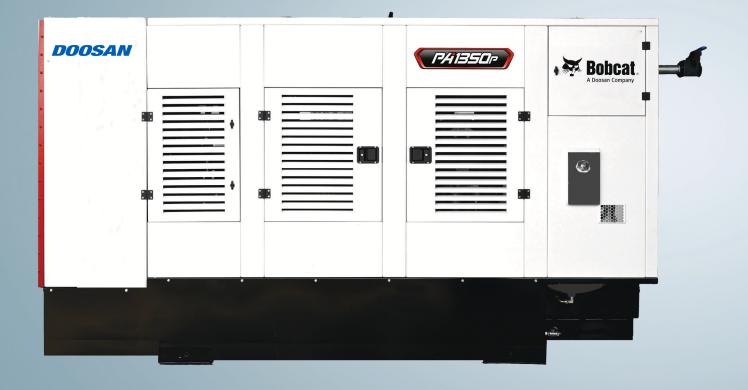

## AIR COMPRESSORS

WesternAir

**One Tough Animal**...

| Model                                             | PAI350P                           |
|---------------------------------------------------|-----------------------------------|
| COMPRESSOR ROTARY SCREW/                          |                                   |
| TWO STAGE                                         |                                   |
| Free-Air Delivery*                                | 1350(38.2) cfm(m3/min) 385 (psig) |
| Unloading Pressure                                | 2"                                |
| Air Discharge Outlet NPT Size                     | 1                                 |
| Air Discharge Outlet Quantity                     | 5°C & 52°C                        |
| Min & Max Ambient Temperature                     | 140(37) US gal(L)                 |
| Compressor Oil Capacity                           |                                   |
| ENGINE                                            |                                   |
| Make                                              | Volvo                             |
| Model                                             | TAD1345                           |
| Full Speed                                        | 1900(rpm)                         |
| Idle Speed                                        | 1250(rpm)                         |
| Bhp @ Full Speed                                  | 536 @ 1900                        |
| ELECTRICAL                                        |                                   |
| Battery                                           | 24(V)                             |
| Battery Capacity                                  | 2x12, 160 Ah                      |
| DIMENSIONS (SKID VERSION)                         |                                   |
| Overall Length                                    | 155.9(3960) in(mm)                |
| Overall Width                                     | 66.9(1700) in(mm)                 |
| Overall Height                                    | 79.5(2020) in(mm)                 |
| Overall Weight                                    | 11,442(5,190) lb(kg)              |
| Features:                                         |                                   |
| <ul> <li>Best in class fuel efficient#</li> </ul> |                                   |
| Faster drilling                                   |                                   |
| Best in ownership cost                            |                                   |
| Compact, maximum utility on truck                 |                                   |
| <ul> <li>Single touch operation</li> </ul>        |                                   |
| Electronic engine                                 |                                   |

- Electronic engine
- Can drill up to 12" diameter
- Designed to operate between ambient temp. 5°C to 52°C
- Silent version and eco-friendly
- 3 layer coating with lifetime coverage
- 3 stage air filtration with pre-cleaners
- Engine scheduled service at 500 hours
- Wide lockable doors for ease of serviceability
- Cabin lights for beyond day operation